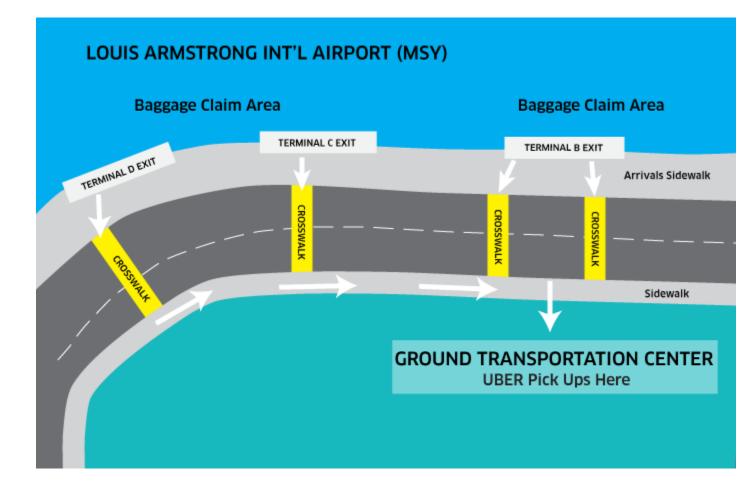

## **MSY PICKUP DETAILS**

To take the hassle out of your travel, follow these steps for pickups from MSY:

- Select your vehicle type and request a ride.
- Due to MSY regulation, your driver must meet you in the Ground Transportation Center. To get there, follow the signage for the Ground Transportation Center and walk directly across all of the pickup lanes on the arrivals level (in the crosswalk of course!).
- Once you arrive at the Ground Transportation Center, you will see signage for "App Based Ride Services" in the parking lot and rows of numbered parking spaces.
- Your driver will text or call to tell you which numbered space they are parked in. Just walk to the correct space, verify this is the right driver and vehicle, and you'll be on your way!